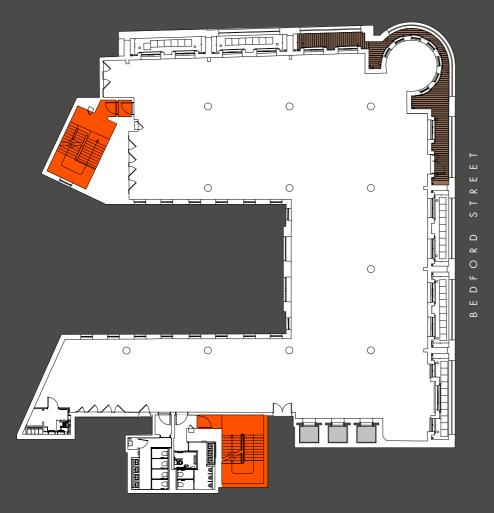

# 4TH FLOOR:

7,824 sq ft (726 sq m)

| BALCONY |
|---------|

## SPACE PLAN:

BEDFORD STREET

KEY

| CORE    |
|---------|
|         |
| BALCONY |