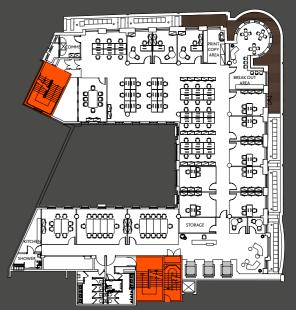

ORD STREE

07

CORPORATE LAYOUT
4TH FLOOR 7,824 SQ FT (727 SQ M)

| RECEPTION AREA           | 1         |
|--------------------------|-----------|
| WORK STATIONS            | 36        |
| SINGLE OCCUPANCY OFFICES | 10        |
| 2 PERSON MEETING ROOM    | 2         |
| 8 PERSON MEETING ROOM    | 1         |
| 12 PERSON BOARDROOM      | 2         |
| BREAKOUT/TEAPOINT AREA   | 1         |
| PRINT/COPY AREA          | 1         |
| COMMS ROOM               | 1         |
| STORAGE                  | 1         |
| SHOWER                   | 1         |
| DENSITY                  | 1.16 SQ M |