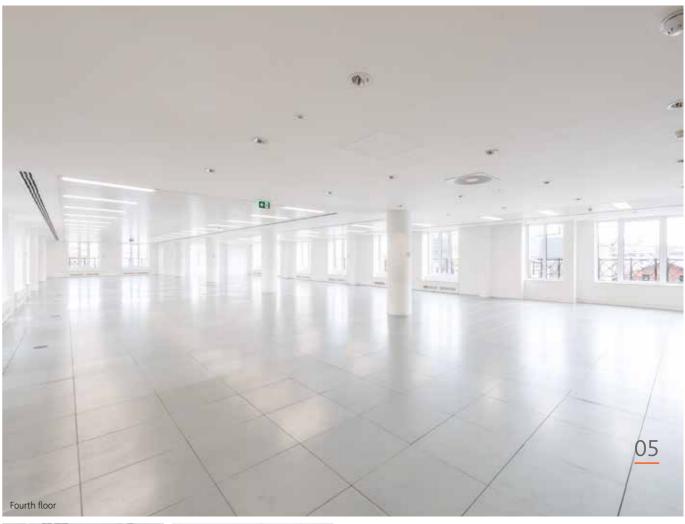

THE AVAILABLE FOURTH FLOOR HAS BEEN COMPREHENSIVELY REFURBISHED TO PROVIDE BRIGHT, EFFICIENT GRADE A OFFICE SPACE. IT ALSO BENEFITS FROM A FEATURE ROTUNDA AND EXTERIOR BALCONIES, BOTH OF WHICH PROVIDE PANORAMIC VIEWS OVER COVENT GARDEN.

# 4TH FLOOR:

7,824 sq ft (726 sq m)

| BALCONY |
|---------|