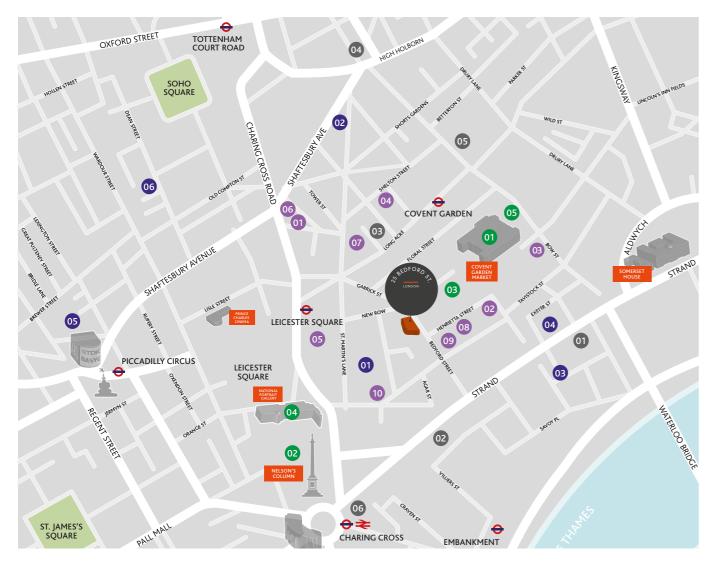

## LOCATION & TRANSPORT

LOCATED ON ONE OF COVENT GARDEN'S MOST PRESTIGIOUS AND WELL KNOWN STREETS, THE BUILDING BENEFITS FROM THE DIVERSE AMENITIES THAT THIS POPULAR AREA HAS TO OFFER.

TRANSPORT LINKS TO THE BUILDING ARE EXCELLENT WITH COVENT GARDEN (PICCADILLY LINE), LEICESTER SQUARE (PICCADILLY, NORTHERN LINES), EMBANKMENT (BAKERLOO, DISTRICT AND CIRCLE LINES) AND CHARING CROSS (MAINLINE, BAKERLOO, NORTHERN LINES) WITHIN A FEW MINUTES WALK.

### NEIGHBOURS

- 01 CVC
- 02 Bain Consulting
- 03 Robert Walters
- 04 Google London
- 05 Wells Fargo
- 06 CQS

### RESTAURANTS

- 01 lvy
- 02 Ivy Market Grill
- 03 Balthazar
- 04 Hawksmoor
- 05 J Sheekey
- 06 L'Atelier
- 07 Dishoom 08 Sticks 'n' Sushi
- 09 Frenchie
- 10 Les Deux Salons

### LANDMARKS

- 01 Covent Garden Piazza
- 02 Trafalgar Square
- 03 St Paul's Church
- 04 National Gallery
- 05 Royal Opera House

## HOTELS

- 01 St Martins Lane Hotel
- 02 Covent Garden Hotel
- 03 Savoy Hotel
- 04 Strand Palace Hotel
- 05 Ham Yard Hotel
- 06 Dean Street Townhouse