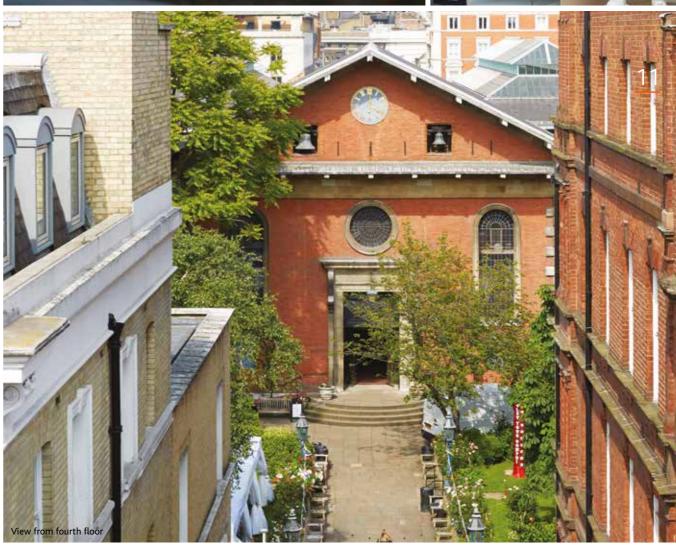

# THE BUILDING

25 BEDFORD STREET IS A STRIKING BUILDING LOCATED ON THE WEST SIDE OF BEDFORD STREET, AT ITS JUNCTION WITH GARRICK AND KING STREET. CONSIDERED ONE OF THE BEST ADDRESSES IN COVENT GARDEN, THE BUILDING IS SURROUNDED BY EVERYTHING THAT THE AREA IS RENOWNED FOR INCLUDING THE FAMOUS PIAZZA.

THE AVAILABLE FOURTH FLOOR HAS BEEN COMPREHENSIVELY REFURBISHED TO PROVIDE BRIGHT, EFFICIENT GRADE A OFFICE SPACE. IT ALSO BENEFITS FROM A FEATURE ROTUNDA AND EXTERIOR BALCONIES, BOTH OF WHICH PROVIDE PANORAMIC VIEWS OVER COVENT GARDEN.