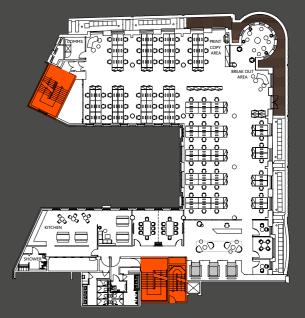

#### OPEN PLAN LAYOUT

4TH FLOOR 7,824 SQ FT (727 SQ M)

| 1          |
|------------|
| 86         |
| 2          |
| 1          |
| 2          |
| 1          |
| 1          |
| 1          |
| 1          |
| 1          |
| 1:8.5 sq 1 |
|            |